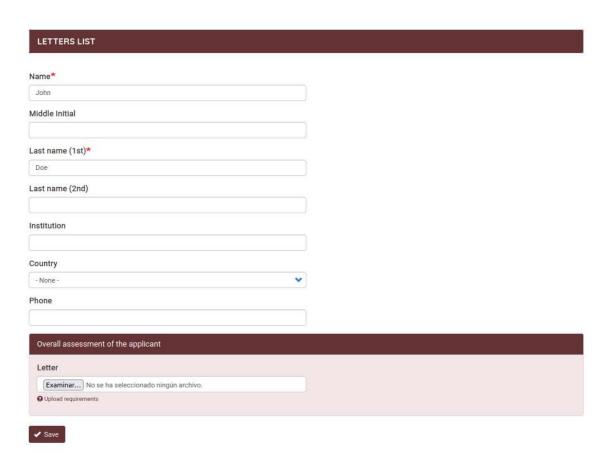

## 2. RECOMMENDATION LETTER FILE UPLOAD

Once the user is activated the referee user area will be automatically displayed.

In this area the list of applications in which the referee is included is displayed. By clicking on the Edit button on the right, you can access the form to fill in the information and attach the recommendation letter.

Once you have filled out the information and uploaded the recommendation letter (in .pdf and signed), you must save it by clicking on "Save". In the user panel, the system will indicate that the documentation has been sent. The file sent will be displayed in the "Letter" column.