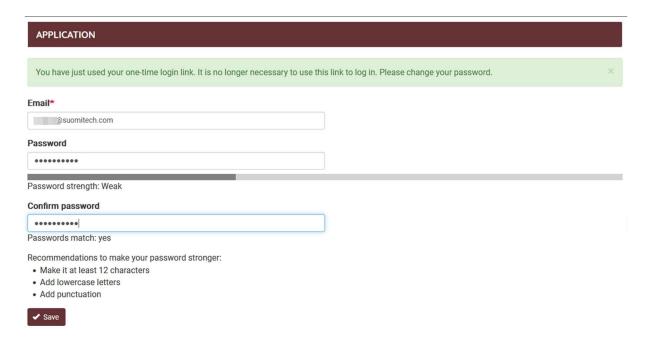

# Reset password

This is a one-time login for %AutoEntityLabel%1652135720 and will expire on Fri, 09/08/2023 - 11:53. Click on this button to log in to the site and change your password.

This login can be used only once.

Enter the password twice (it must match) and save by clicking the "Save" button.