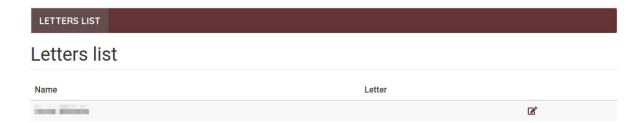

## 2. RECOMMENDATION LETTER FILE UPLOAD

Once the user is activated the referee user area will be automatically displayed.

In this area the list of applications in which the referee is included is displayed. By clicking on the Edit button on the right, you can access the form to fill in the information and attach the recommendation letter.

Once you have filled out the information and uploaded the recommendation letter (in .pdf and signed), you must save it by clicking on "Save". In the user panel, the system will indicate that the documentation has been sent. The file sent will be displayed in the "Letter" column.