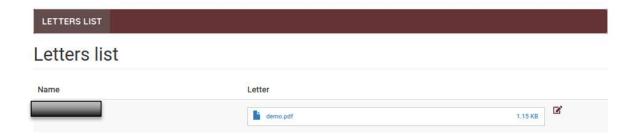

Once you have filled out the information and uploaded the recommendation letter (in .pdf and signed), you must save it by clicking on "Save". In the user panel, the system will indicate that the documentation has been sent. The file sent will be displayed in the "Letter" column.