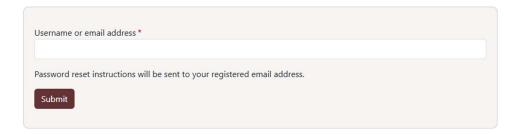

## 1. USER ACTIVATION

The referee will receive a link from the applicant to activate his/her logging and password. When accessing this link (<a href="https://call.valer-f.es/en/user/password">https://call.valer-f.es/en/user/password</a>), he/she must **enter the same email address** with which the applicant registered him/her in his/her application.

## Reset your password

Once you submit the form, you will receive an email with a link to activate your account.